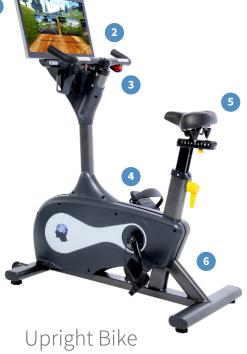

- Recumbent Bike
  - 26.5 Inch Touchscreen Get engaged in your workouts on the largest available touchscreen.
  - 2 Smart Handlebars Turn left and right to drive your workout experience.
  - 3 Smart Resistance Feel the terrain on screen with incredible accuracy.
  - 4 Counterbalanced Pedals Non slip ridges and heel cups keep feet from slipping out.
  - 5 Custom Fit Compatible with your favorite third party seat (upright only) and pedals.
  - Battle Tested Laser-cut steel frame. Mil-spec electronics. Dual-belt drive train.