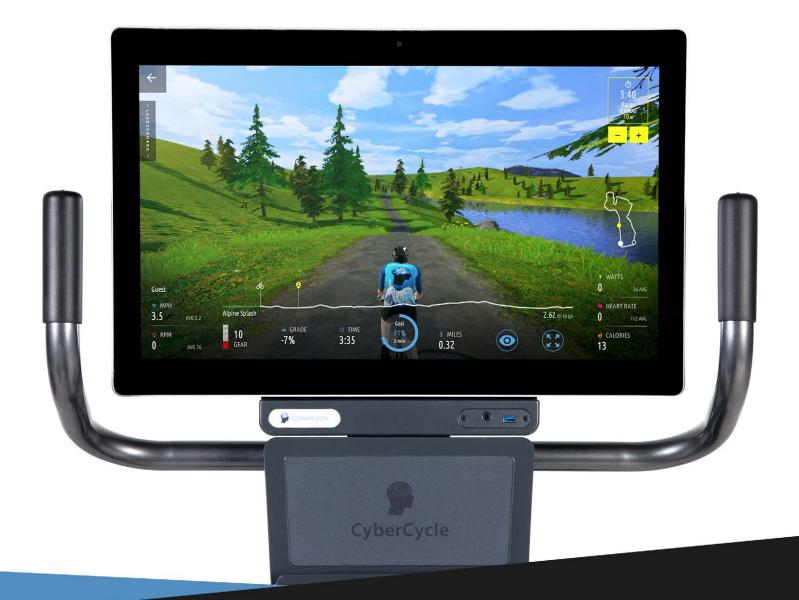

**ROADS** Immerse yourself in 300+ miles of stunning interactive roads.

**GAMES** Go off-road with fun and breathtaking Games that will get you sweating and smiling.

**CHALLENGES** Participate in endless team and worldwide challenges centered around community.

- Recumbent Bike
  - 26.5 Inch Touchscreen Get engaged in your workouts on the largest available touchscreen.
  - 2 Smart Handlebars Turn left and right to drive your workout experience.
  - 3 Smart Resistance Feel the terrain on screen with incredible accuracy.
  - 4 Counterbalanced Pedals Non slip ridges and heel cups keep feet from slipping out.
  - 5 Custom Fit Compatible with your favorite third party seat (upright only) and pedals.
  - Battle Tested Laser-cut steel frame. Mil-spec electronics. Dual-belt drive train.

Recumbent Dimensions: 70x27x53 in. • Recumbent Weight: 232 lbs. | Upright Dimensions: 47x24x62 in. • Upright Weight: 165 lbs.

Touchscreen: 26.5 in. with full 1080p resolution • Workout Options: Roads, Games, Manual • Resistance Levels: 30 • Max Watts: 800 Power: 100-240V AC 50/60 Hz • Connectivity: Wireless WiFi 802.11n+ / Wired Gigabit LAN+