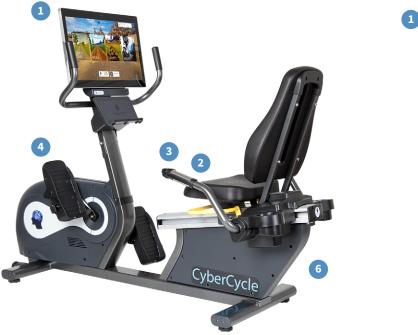

- Recumbent Bike
  - 26.5 Inch Touchscreen Get engaged in your workouts on the largest available touchscreen.
  - 2 Smart Handlebars Turn left and right to drive your workout experience.
  - 3 Smart Resistance Feel the terrain on screen with incredible accuracy.
  - 4 Counterbalanced Pedals Non slip ridges and heel cups keep feet from slipping out.
  - 5 Custom Fit Compatible with your favorite third party seat (upright only) and pedals.
  - Battle Tested Laser-cut steel frame. Mil-spec electronics. Dual-belt drive train.

Recumbent Dimensions: 70x27x53 in. • Recumbent Weight: 232 lbs. | Upright Dimensions: 47x24x62 in. • Upright Weight: 165 lbs.

Touchscreen: 26.5 in. with full 1080p resolution • Workout Options: Roads, Games, Manual • Resistance Levels: 30 • Max Watts: 800 Power: 100-240V AC 50/60 Hz • Connectivity: Wireless WiFi 802.11n+ / Wired Gigabit LAN+